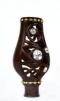

products please visit us on intelligentwindowblinds.com



# Crown Shape Curtain Rod Head Crystal Material Durable For Decoration

#### Basic Information

Place of Origin: KEEWO

Brand Name: Guangdong, China
Model Number: Curtain Rod
Minimum Order Quantity: 100PCS

• Price: \$2.00/pieces 1-499 pieces

• Packaging Details: Packaging can be customized according to

Delivery Time: 5-8 work days
 Payment Terms: L/C, T/T, D/P
 Supply Ability: 500sets/wkd



## **Product Specification**

Curtain Poles, Tracks & Curtain Accessories
 Accessories Type:

Material: CrystalColor: White

Product Name: Window Curtain Rod Finial
 Usage: Curtian Accessories

• Style: Modern
• Feature: Durable

 Size: 13/16/19/22/25/28/35mm
 Highlight: Crown Curtain Rod Head, Crystal Curtain Rod Head



#### More Images











### Product Description

#### Product Description

# Accessories Crown Curtain Rod Head New Finials For Curtain Rod

Keewo new design curtain rod!

New curtain rod end and caps ! Curtain Rod Series in PVC Box, Fancy Curtain Pole /Track System of PVC Packing. High quality , new design !

| Curtain rod Finial |                                                                                |  |
|--------------------|--------------------------------------------------------------------------------|--|
| Finial             | Iron,Aluminum,Zinc-alloy,Resin                                                 |  |
| material           |                                                                                |  |
| Treatment          | Painting, Plating