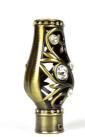

for more products please visit us on intelligentwindowblinds.com



# Crown Shape Curtain Rod Head Crystal Material Durable For Decoration

#### Basic Information

Place of Origin: KEEWO

Brand Name: Guangdong, China
Model Number: Curtain Rod
Minimum Order Quantity: 100PCS

• Price: \$2.00/pieces 1-499 pieces

• Packaging Details: Packaging can be customized according to

Delivery Time: 5-8 work days
 Payment Terms: L/C, T/T, D/P
 Supply Ability: 500sets/wkd



## **Product Specification**

Curtain Poles, Tracks & Curtain Accessories
 Accessories Type:

Material: CrystalColor: White

Product Name: Window Curtain Rod Finial
 Usage: Curtian Accessories

• Style: Modern
• Feature: Durable

 Size: 13/16/19/22/25/28/35mm
 Highlight: Crown Curtain Rod Head, Crystal Curtain Rod Head



#### More Images











### Product Description

#### Product Description

# Accessories Crown Curtain Rod Head New Finials For Curtain Rod

Keewo new design curtain rod!

New curtain rod end and caps ! Curtain Rod Series in PVC Box, Fancy Curtain Pole /Track System of PVC Packing. High quality , new design !

| Curtain rod Finial |                                                                                |  |
|--------------------|--------------------------------------------------------------------------------|--|
| Finial             | Iron,Aluminum,Zinc-alloy,Resin                                                 |  |
| material           |                                                                                |  |
| Treatment          | Painting, Plating