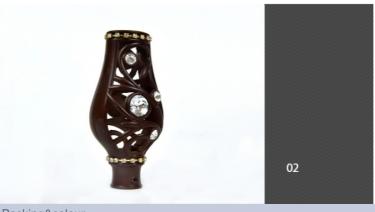

n rod     |
|------------|--------------------------|
| Pipe style | 2.Double curtain rod     |
| ' '        | 3.Extensible curtain rod |

|                     | Curtain Bracket                                                                                           |
|---------------------|-----------------------------------------------------------------------------------------------------------|
| Bracket Type        | Single bracket, Double bracket, Ceiling bracket, wall bracket etc.                                        |
| Bracket<br>Material | Iron,Aluminum,zinc-alloy                                                                                  |
| Bracket<br>Diameter | 16mm,19mm,22mm,25mm,28mm,35mm<br>16mm-16mm,16mm-19mm,19mm-19mm,19mm-25mm or as per the<br>customerization |



## Packing&colour









### Our company



KEEWO SMART TRACERY DECORATION CO.,LTD was established in 2004, mainly of product development design , production and sales of high , mid-range window decoration supplies professional manufacturer, bringing many sets of large import equipment from German and Italian .The company is equipped with a rich technology R&D team , a unique production base,a perfect quality inspection department and after-sales service system.

# Our Service

- 1. A variety of styles for customers to choose. We already have more than 2000 types of curtain rods finials, brackets, rings and hooks .
- 2. We will design 8-10 new style finials every 3 month.

| 3. Customized is available. We can produce the curtain finials, brackets hooks according to customers' design. |