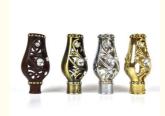

# Crown Shape Curtain Rod Head Crystal Material Durable For Decoration

## **Product Specification**

Curtain Poles, Tracks & Curtain Accessories
 Accessories Type:

Material: CrystalColor: White

Product Name: Window Curtain Rod Finial
 Usage: Curtian Accessories

• Style: Modern
• Feature: Durable

 Size: 13/16/19/22/25/28/35mm
 Highlight: Crown Curtain Rod Head, Crystal Curtain Rod Head

# Accessories Crown Curtain Rod Head New Finials For Curtain Rod

Keewo new design curtain rod!

New curtain rod end and caps ! Curtain Rod Series in PVC Box, Fancy Curtain Pole /Track System of PVC Packing. High quality , new design !