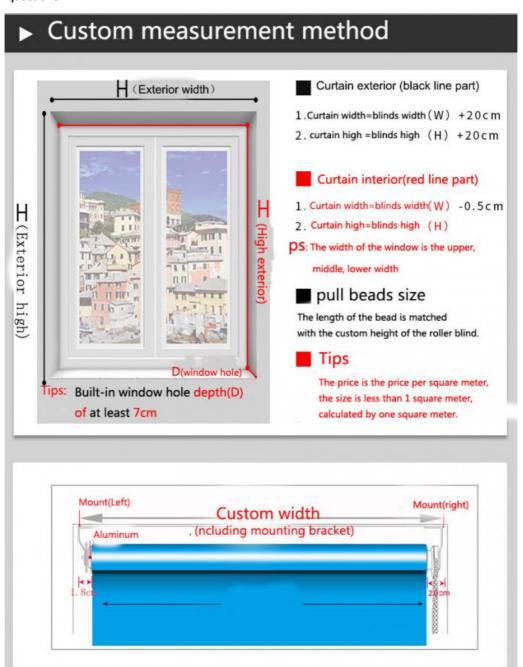

## <sup>细节展示</sup> -Show details—

Our curtains are priced according to one square meter. Please ask customer service before shooting. Tell the seller the size of your window and buy the number of curtains according to the actual amount you need. Please explain to the customer service before the purchase, whether it is a manual system or an electric system. An electric system needs to add one more motor.

Our motor have CE ,UL,IOS90001,ect certificate.

We have 10 years of international export experience.

How to choose the size

If you also understand how to measuring.

#### Inside or outside installation

#### **Inside Installation Suggestion**

Choose the inside installation way:

The width of roller blinds (W) should be shorter than the insided width of windows (W1) by 1 to 5cm.

#### **Outside Installation Suggestion**

Choose the outside installation way:

The width of roller blinds (W) should be wider than the outside width of windows (W2) by 2 to 10cm.

Please write to us if you have any questions.