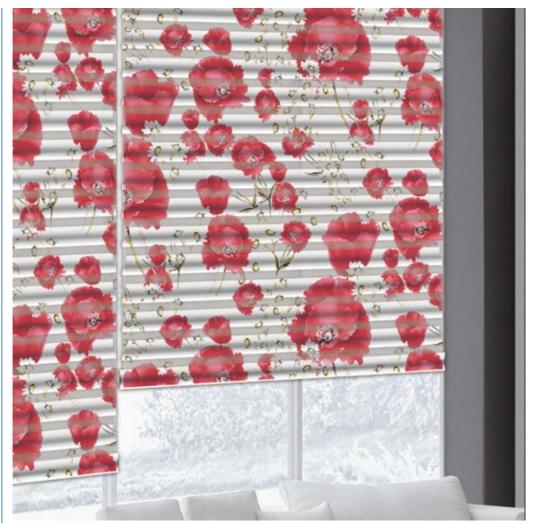

### **Product Description**

Ready Ship Designed White Color Blackout Fabric Waterproof Roller Blind For Kitchen Product Description

| Descr<br>iption      | best price pleated roller blinds                                            |
|----------------------|-----------------------------------------------------------------------------|
| "                    | roller shades, hotel, hospital, school, home textile, etc.                  |
| Comp<br>ositio<br>n  | 100%Polyester with metal coating                                            |
| Width                | Customized                                                                  |
| color                | Multi-colors available                                                      |
| featur<br>e          | Anti UV, anti-static, soundproof<br>dustproof, waterproof, eco-<br>friendly |
| Contact me,pls click |                                                                             |
| here>>>>             |                                                                             |

## <sup>细节展示</sup> -Show details—

Our curtains are priced according to one square meter. Please ask customer service before shooting. Tell the seller the size of your window and buy the number of curtains according to the actual amount you need. Please explain to the customer service before the purchase, whether it is a manual system or an electric system. An electric system needs to add one more motor.