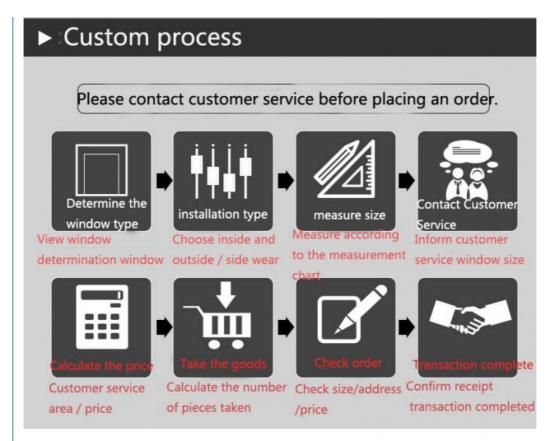

Our motor have CE ,UL,IOS90001,ect certificate.

We have 10 years of international export experience.

How to choose the size

If you also understand how to measuring.

#### Inside or outside installation

#### **Inside Installation Suggestion**

Choose the inside installation way:

The width of roller blinds (W) should be shorter than the insided width of windows (W1) by 1 to 5cm.

#### **Outside Installation Suggestion**

Choose the outside installation way:

The width of roller blinds (W) should be wider than the outside width of windows (W2) by 2 to 10cm.

Please write to us if you have any questions.