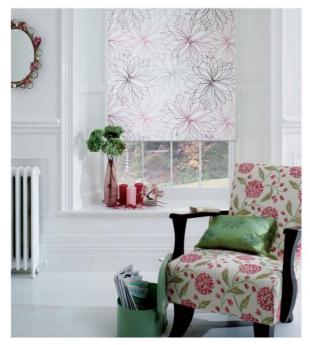

### **Product Description**

Ready Ship Designed White Color Blackout Fabric Waterproof Roller Blind For Kitchen Product Description

| Descr<br>iption      | best price pleated roller blinds                                            |
|----------------------|-----------------------------------------------------------------------------|
| "                    | roller shades, hotel, hospital, school, home textile, etc.                  |
| Comp<br>ositio<br>n  | 100%Polyester with metal coating                                            |
| Width                | Customized                                                                  |
| color                | Multi-colors available                                                      |
| featur<br>e          | Anti UV, anti-static, soundproof<br>dustproof, waterproof, eco-<br>friendly |
| Contact me,pls click |                                                                             |
| here>>>>             |                                                                             |

## <sup>细节展示</sup> -Show details—

Our curtains are priced according to one square meter. Please ask customer service before shooting. Tell the seller the size of your window and buy the number of curtains according to the actual amount you need. Please explain to the customer service before the purchase, whether it is a manual system or an electric system. An electric system needs to add one more motor.