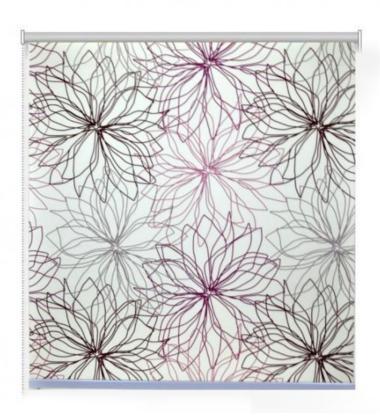

### **Product Description**

Ready Ship Designed White Color Blackout Fabric Waterproof Roller Blind For Kitchen Product Description

| Descr<br>iption      | best price pleated roller blinds                                            |
|----------------------|-----------------------------------------------------------------------------|
| "                    | roller shades, hotel, hospital, school, home textile, etc.                  |
| Comp<br>ositio<br>n  | 100%Polyester with metal coating                                            |
| Width                | Customized                                                                  |
| color                | Multi-colors available                                                      |
| featur<br>e          | Anti UV, anti-static, soundproof<br>dustproof, waterproof, eco-<br>friendly |
| Contact me,pls click |                                                                             |
| here>>>>             |                                                                             |

## <sup>细节展示</sup> -Show details—

Our curtains are priced according to one square meter. Please ask customer service before shooting. Tell the seller the size of your window and buy the number of curtains according to the actual amount you need. Please explain to the customer service before the purchase, whether it is a manual system or an electric system. An electric system needs to add one more motor.