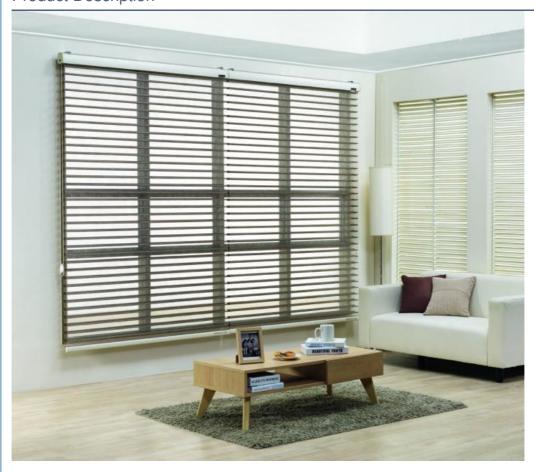

### **Product Description**

Ready Ship Designed White Color Blackout Fabric Waterproof Roller Blind For Kitchen Product Description

| Descr<br>iption      | best price pleated roller blinds                                            |
|----------------------|-----------------------------------------------------------------------------|
| "                    | roller shades, hotel, hospital, school, home textile, etc.                  |
| Comp<br>ositio<br>n  | 100%Polyester with metal coating                                            |
| Width                | Customized                                                                  |
| color                | Multi-colors available                                                      |
| featur<br>e          | Anti UV, anti-static, soundproof<br>dustproof, waterproof, eco-<br>friendly |
| Contact me,pls click |                                                                             |
| here>>>>             |                                                                             |

## <sup>细节展示</sup> -Show details—

Our curtains are priced according to one square meter. Please ask customer service before shooting. Tell the seller the size of your window and buy the number of curtains according to the actual amount you need. Please explain to the customer service before the purchase, whether it is a manual system or an electric system. An electric system needs to add one more motor.