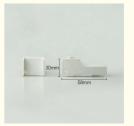

## More Images

## **Product Specification**

• Type: Single Christmas Occasion: • Design Style: Traditional Curtain Tracks • Curtain Poles, Tracks & Accessories Type:

. Material: Metal Metal Type: Aluminum

1.3m, 5cm, 5M, 1.5m, 10M, 2.4 M, 7cm, 1.2m, 3.3m, 1.6m, 7.2 M, 6.3 M, 6.0 Meter • Length: