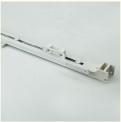

## manual sliding runners carriers curtain track snake wave curtain ripple fold curtain track

## **Product Specification**

• Type: Single Christmas Occasion: • Design Style: Traditional Curtain Tracks • Curtain Poles, Tracks & Accessories Type:

. Material: Metal Metal Type: Aluminum

1.3m, 5cm, 5M, 1.5m, 10M, 2.4 M, 7cm, 1.2m, 3.3m, 1.6m, 7.2 M, 6.3 M, 6.0 Meter • Length:

Maximum

• Style:

Advantage: Widely Application

· Application: Window Shade Curtain Accessory

Picture Shows · Shape: • Function: Window Curtain Slide

Pulley · Accessories: