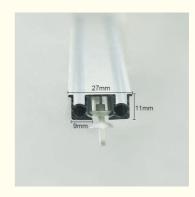

## **Product Specification**

• Type: Single Christmas Occasion: • Design Style: Traditional Curtain Tracks • Curtain Poles, Tracks & Accessories Type:

. Material: Metal Metal Type: Aluminum

1.3m, 5cm, 5M, 1.5m, 10M, 2.4 M, 7cm, 1.2m, 3.3m, 1.6m, 7.2 M, 6.3 M, 6.0 Meter • Length:

Maximum

• Style:

Advantage: Widely Application

· Application: Window Shade Curtain Accessory

Picture Shows · Shape: • Function: Window Curtain Slide

Pulley · Accessories: