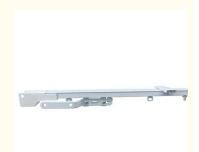

## **Product Specification**

• Type: Single Christmas Occasion: • Design Style: Traditional Curtain Tracks • Curtain Poles, Tracks & Accessories Type:

. Material: Metal Metal Type: Aluminum

1.3m, 5cm, 5M, 1.5m, 10M, 2.4 M, 7cm, 1.2m, 3.3m, 1.6m, 7.2 M, 6.3 M, 6.0 Meter • Length:

Maximum

• Style:

Advantage: Widely Application

· Application: Window Shade Curtain Accessory

Picture Shows · Shape: • Function: Window Curtain Slide

Pulley · Accessories: